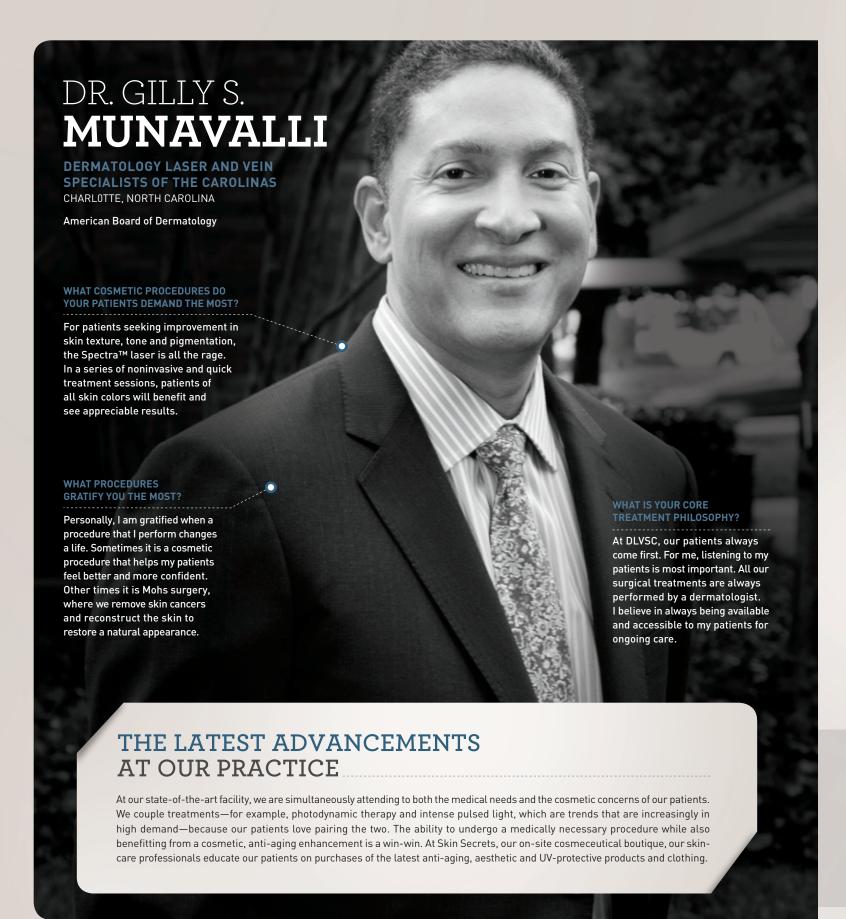

### ENHANCING DEFINITION

This 54-year-old patient came to Dr. Munavalli to refine her sagging neck and double chin, and underwent tumescent liposuction of the neck with CoolLipo™ for a tighter effect.